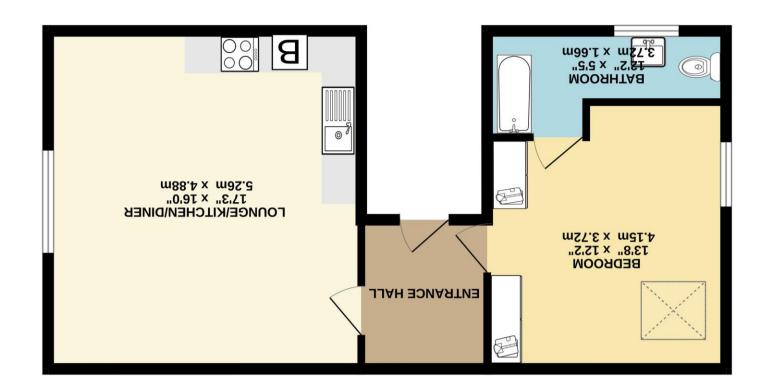

TOTAL FLOOR AREA: 536 sq.ft. (49.8 sq.m.) approx.

Whilst every attempt has been made to ensure the securacy of the floorplan contained here, measurements of doors, windows, rooms and any other items are approximate and a should be used as such by any ornalisation or mis-stakement. This plan is for illustrakive purposes only and should be used as such by any prospective purchaser. The services, systems and appliances shown have not been tested and no guarantee as to this ornalisation or mis-stakement. The plan is for illustrakive shown have not been tested and no guarantee as to the services, systems and appliances any and should be used as such by any ornalisation. The services are such as a such a such as a such as

GROUND FLOOR 536 sq.ft. (49.8 sq.m.) approx.

Located on the south side of Bridlington in a desirable residential area, the accommodation briefly offers - Entrance Hall, a double Bedroom, with plenty of storage, and combined Bathroom / WC. The main living space is full of light and offers an open plan style living/dining and kitchen space.